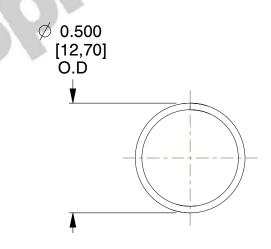

## **NOTES:**

1. Material : Stainless Steel

2. Finish: Glod Irridite

3. Ends: Closed

4. Total Coils: 10.000

5. Sugg. Max. Deflection: 0.700 (in)6. Sugg. Max. Load: 2.300 (lbs)

7. All Drawing Dimensions are in Inches [mm]