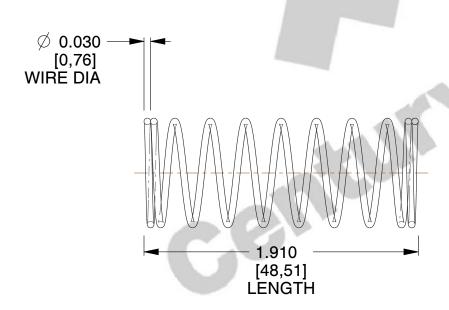

## **NOTES:**

1. Material : Stainless Steel

2. Finish: Glod Irridite

3. Ends: Closed

4. Total Coils: 10.000

5. Sugg. Max. Deflection: 0.700 (in)6. Sugg. Max. Load: 2.300 (lbs)

7. All Drawing Dimensions are in Inches [mm]