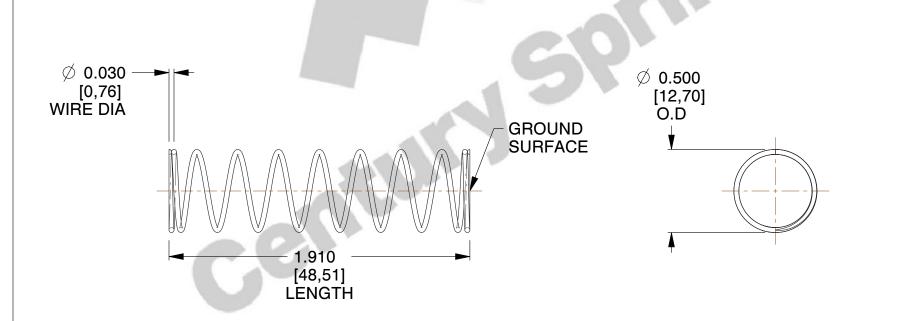

## **NOTES:**

1. Material : Spring Steel 2. Finish : Glod Irridite

3. Ends: Closed and Ground

4. Total Coils: 10.000

5. Sugg. Max. Deflection : 0.290 (in)6. Sugg. Max. Load : 2.300 (lbs)

7. All Drawing Dimensions are in Inches [mm]

SCALE

1.732

| COMPONENT           | SPRINGS |          |
|---------------------|---------|----------|
| 11772               |         | UNIT     |
|                     |         | INCH [mm |
| COMPRESSION SPRINGS | SHEET   |          |
|                     |         | 1 of 1   |