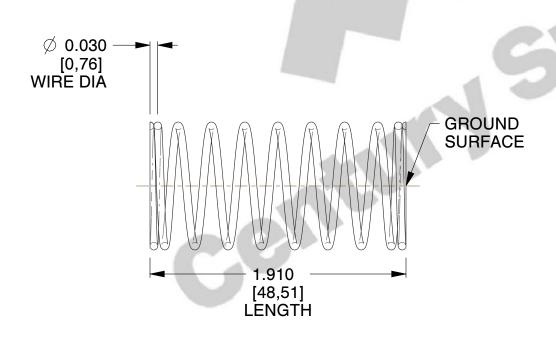

## **NOTES:**

1. Material : Spring Steel 2. Finish : Glod Irridite

3. Ends: Closed and Ground

4. Total Coils: 10.000

5. Sugg. Max. Deflection: 0.050 (in)6. Sugg. Max. Load: 2.300 (lbs)

7. All Drawing Dimensions are in Inches [mm]