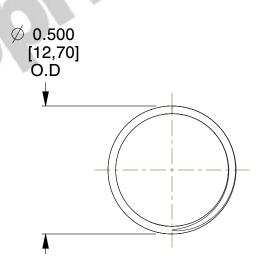

## **NOTES:**

1. Material : Spring Steel 2. Finish : Glod Irridite

3. Ends: Closed and Ground

4. Total Coils: 10.000

5. Sugg. Max. Deflection: 0.050 (in)6. Sugg. Max. Load: 2.300 (lbs)

7. All Drawing Dimensions are in Inches [mm]