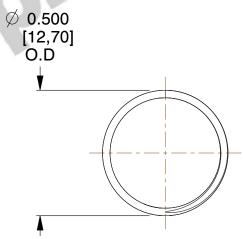

## **NOTES:**

1. Material: Stainless Steel

2. Finish: Glod Irridite

3. Ends: Closed and Ground

4. Total Coils: 10.000

5. Sugg. Max. Deflection: 0.210 (in) 6. Sugg. Max. Load: 2.300 (lbs)

7. All Drawing Dimensions are in Inches [mm]

SCALE

2.614

11772

UNIT INCH [mm]

**SPRINGS** 

**COMPRESSION SPRINGS** 

COMPONENT

SHEET 1 of 1