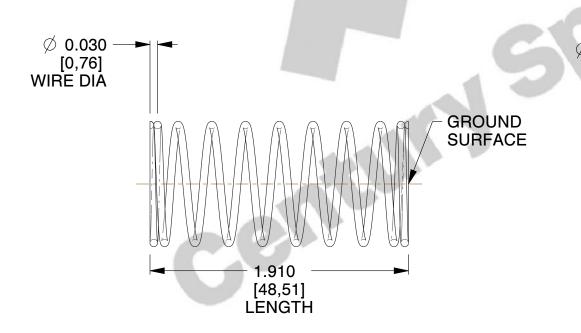

## **NOTES:**

1. Material: Stainless Steel

2. Finish: Glod Irridite

3. Ends: Closed and Ground

4. Total Coils: 10.000

5. Sugg. Max. Deflection: 0.210 (in) 6. Sugg. Max. Load: 2.300 (lbs)

7. All Drawing Dimensions are in Inches [mm]

SCALE

2.614

11772

UNIT INCH [mm]

**SPRINGS** 

**COMPRESSION SPRINGS** 

COMPONENT

SHEET 1 of 1