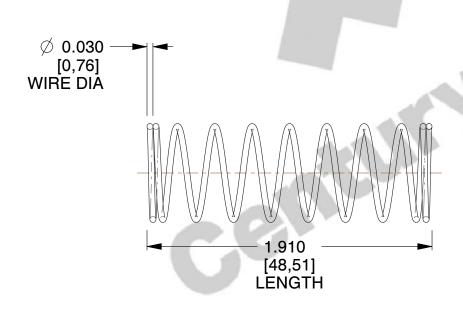

## **NOTES:**

1. Material : Music Wire 2. Finish : Glod Irridite

3. Ends: Closed

4. Total Coils: 10.000

5. Sugg. Max. Deflection: 0.550 (in)6. Sugg. Max. Load: 2.300 (lbs)

7. All Drawing Dimensions are in Inches [mm]