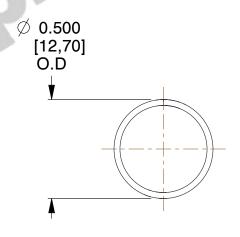

## **NOTES:**

1. Material : Music Wire 2. Finish : Glod Irridite

3. Ends: Closed

4. Total Coils: 10.000

5. Sugg. Max. Deflection: 0.550 (in)6. Sugg. Max. Load: 2.300 (lbs)

7. All Drawing Dimensions are in Inches [mm]