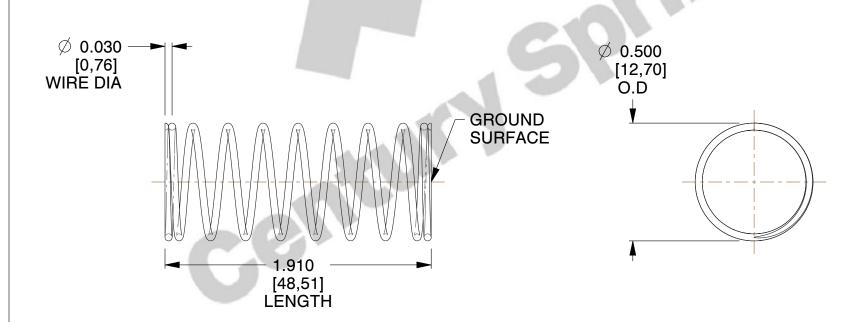

## **NOTES:**

1. Material : Spring Steel 2. Finish : Glod Irridite

3. Ends: Closed and Ground

4. Total Coils: 10.000

5. Sugg. Max. Deflection: 0.150 (in)6. Sugg. Max. Load: 2.300 (lbs)

7. All Drawing Dimensions are in Inches [mm]

SCALE

2.454

11772

COMPONENT

COMPRESSION SPRINGS

UNIT

**SPRINGS** 

INCH [mm]