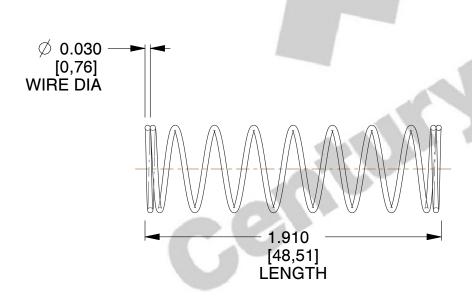

## **NOTES:**

1. Material : Music Wire 2. Finish : Glod Irridite

3. Ends: Closed

4. Total Coils: 10.000

5. Sugg. Max. Deflection: 1.000 (in)6. Sugg. Max. Load: 2.300 (lbs)

7. All Drawing Dimensions are in Inches [mm]