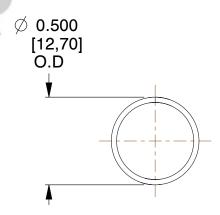

## **NOTES:**

1. Material : Music Wire 2. Finish : Glod Irridite

3. Ends: Closed

4. Total Coils: 10.000

5. Sugg. Max. Deflection: 1.000 (in)6. Sugg. Max. Load: 2.300 (lbs)

7. All Drawing Dimensions are in Inches [mm]