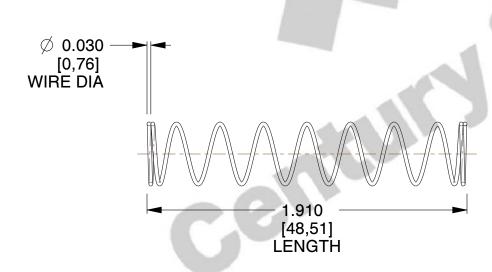

## **NOTES:**

1. Material : Stainless Steel

2. Finish: Glod Irridite

3. Ends: Closed

4. Total Coils: 10.000

5. Sugg. Max. Deflection: 2.000 (in) 6. Sugg. Max. Load: 2.300 (lbs)

7. All Drawing Dimensions are in Inches [mm]