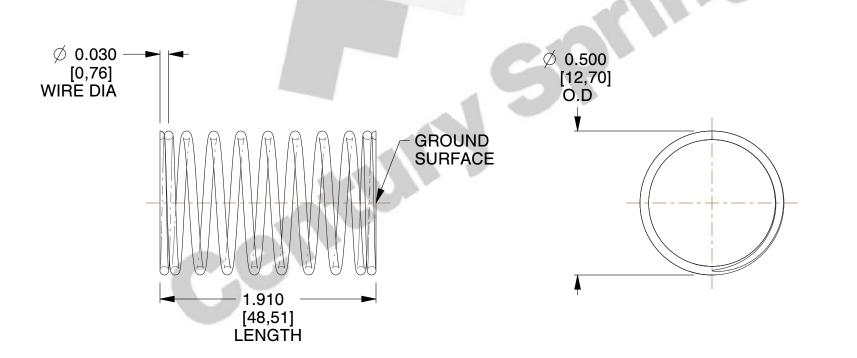

## **NOTES:**

1. Material : Stainless Steel

2. Finish: Glod Irridite

3. Ends: Closed and Ground

4. Total Coils: 10.000

5. Sugg. Max. Deflection: 0.560 (in)6. Sugg. Max. Load: 2.300 (lbs)

7. All Drawing Dimensions are in Inches [mm]

SCALE

3.000

COMPONENT

11772

COMPRESSION SPRINGS

UNIT
INCH [mm]

SHEET

**SPRINGS** 