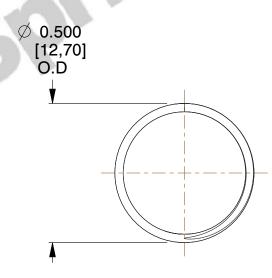

## **NOTES:**

1. Material : Spring Steel 2. Finish : Glod Irridite

3. Ends: Closed and Ground

4. Total Coils: 10.000

5. Sugg. Max. Deflection: 0.360 (in)6. Sugg. Max. Load: 2.300 (lbs)

7. All Drawing Dimensions are in Inches [mm]