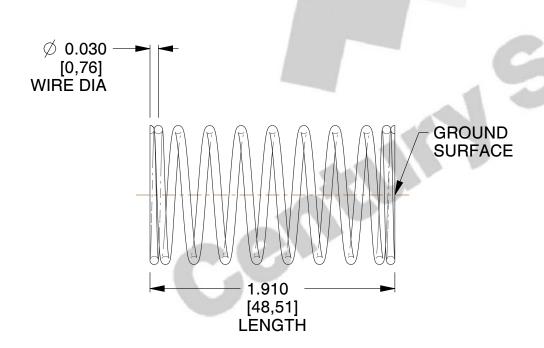

## **NOTES:**

1. Material : Spring Steel 2. Finish : Glod Irridite

3. Ends: Closed and Ground

4. Total Coils: 10.000

5. Sugg. Max. Deflection: 0.360 (in)6. Sugg. Max. Load: 2.300 (lbs)

7. All Drawing Dimensions are in Inches [mm]