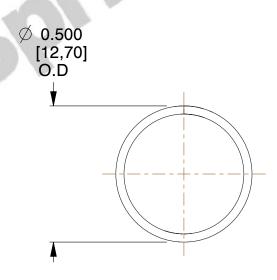

## **NOTES:**

1. Material: Stainless Steel

2. Finish: Glod Irridite

3. Ends: Closed

4. Total Coils: 10.000

5. Sugg. Max. Deflection: 0.560 (in)6. Sugg. Max. Load: 2.300 (lbs)

7. All Drawing Dimensions are in Inches [mm]