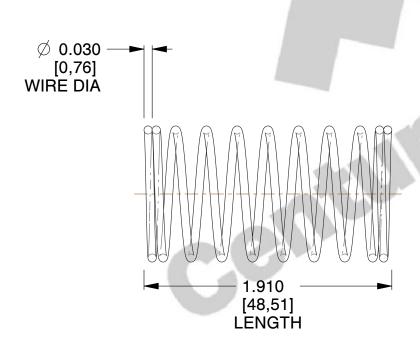

## **NOTES:**

1. Material: Stainless Steel

2. Finish: Glod Irridite

3. Ends: Closed

4. Total Coils: 10.000

5. Sugg. Max. Deflection: 0.560 (in)6. Sugg. Max. Load: 2.300 (lbs)

7. All Drawing Dimensions are in Inches [mm]