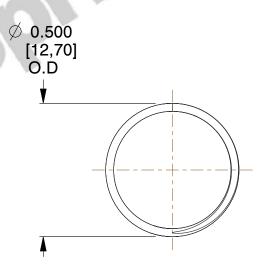

## **NOTES:**

1. Material : Spring Steel 2. Finish : Glod Irridite

3. Ends: Closed and Ground

4. Total Coils: 10.000

5. Sugg. Max. Deflection: 0.700 (in) 6. Sugg. Max. Load: 2.300 (lbs)

7. All Drawing Dimensions are in Inches [mm]

SCALE

2.778

COMPONENT

T SPRINGS

11772

**COMPRESSION SPRINGS** 

INCH [mm]

UNIT