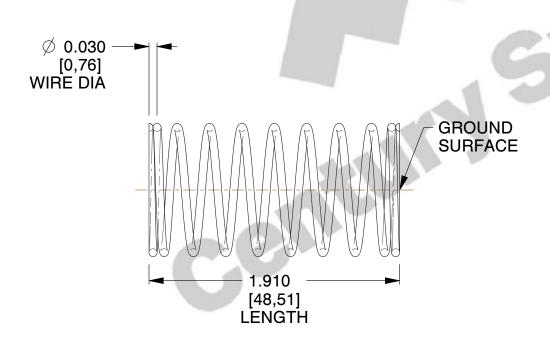

## **NOTES:**

1. Material : Spring Steel 2. Finish : Glod Irridite

3. Ends: Closed and Ground

4. Total Coils: 10.000

5. Sugg. Max. Deflection: 0.700 (in) 6. Sugg. Max. Load: 2.300 (lbs)

7. All Drawing Dimensions are in Inches [mm]

SCALE

2.778

COMPONENT

T SPRINGS

11772

**COMPRESSION SPRINGS** 

INCH [mm]

UNIT