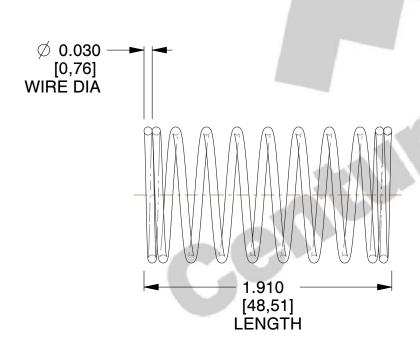

## **NOTES:**

1. Material : Spring Steel 2. Finish : Glod Irridite

3. Ends: Closed

4. Total Coils: 10.000

5. Sugg. Max. Deflection: 0.280 (in)6. Sugg. Max. Load: 2.300 (lbs)

7. All Drawing Dimensions are in Inches [mm]