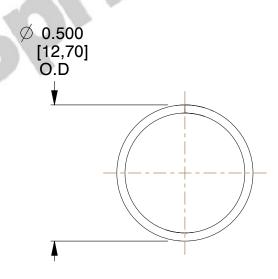

## **NOTES:**

1. Material : Spring Steel 2. Finish : Glod Irridite

3. Ends: Closed

4. Total Coils: 10.000

5. Sugg. Max. Deflection: 0.280 (in)6. Sugg. Max. Load: 2.300 (lbs)

7. All Drawing Dimensions are in Inches [mm]