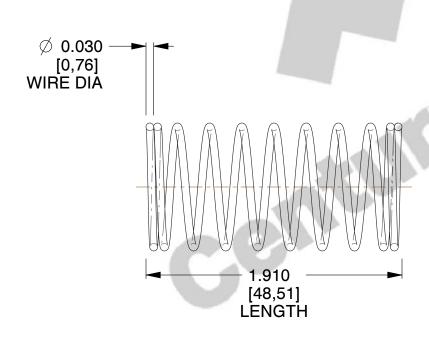

## **NOTES:**

1. Material: Stainless Steel

2. Finish: Glod Irridite

3. Ends: Closed

4. Total Coils: 10.000

5. Sugg. Max. Deflection: 0.730 (in) 6. Sugg. Max. Load: 2.300 (lbs)

7. All Drawing Dimensions are in Inches [mm]