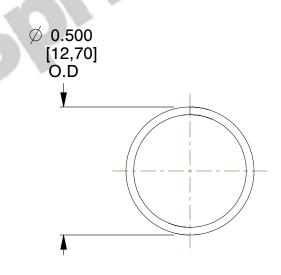

## **NOTES:**

1. Material: Stainless Steel

2. Finish: Glod Irridite

3. Ends: Closed

4. Total Coils: 10.000

5. Sugg. Max. Deflection: 0.730 (in) 6. Sugg. Max. Load: 2.300 (lbs)

7. All Drawing Dimensions are in Inches [mm]