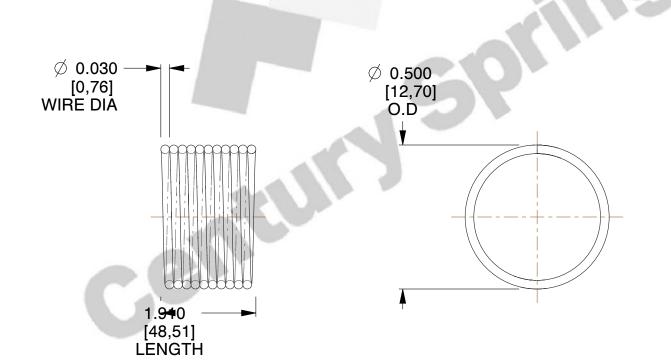

## **NOTES:**

1. Material : Music Wire 2. Finish : Glod Irridite

3. Ends: Closed

4. Total Coils: 10.000

5. Sugg. Max. Deflection: 0.010 (in)6. Sugg. Max. Load: 2.300 (lbs)

7. All Drawing Dimensions are in Inches [mm]

3.000

SCALE

11772

COMPONENT

COMPRESSION SPRINGS

UNIT
INCH [mm]
SHEET

**SPRINGS** 

1 of 1