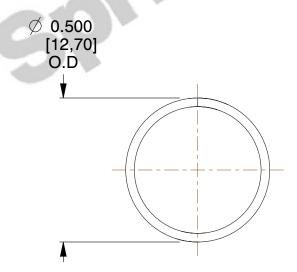

## **NOTES:**

1. Material : Music Wire 2. Finish : Glod Irridite

3. Ends: Closed

4. Total Coils: 10.000

5. Sugg. Max. Deflection: 0.470 (in) 6. Sugg. Max. Load: 2.300 (lbs)

7. All Drawing Dimensions are in Inches [mm]