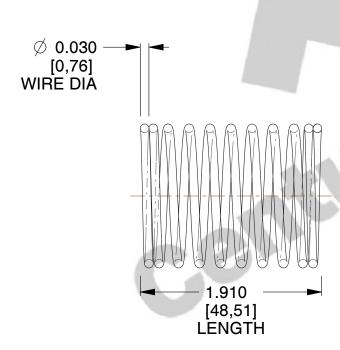

## **NOTES:**

1. Material : Music Wire 2. Finish : Glod Irridite

3. Ends: Closed

4. Total Coils: 10.000

5. Sugg. Max. Deflection: 0.470 (in) 6. Sugg. Max. Load: 2.300 (lbs)

7. All Drawing Dimensions are in Inches [mm]