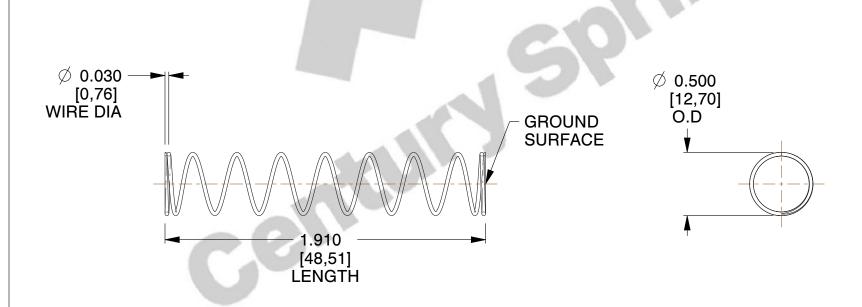

## **NOTES:**

1. Material: Music Wire 2. Finish: Glod Irridite

3. Ends: Closed and Ground

4. Total Coils: 10.000

5. Sugg. Max. Deflection: 1.700 (in) 6. Sugg. Max. Load: 2.300 (lbs)

7. All Drawing Dimensions are in Inches [mm]