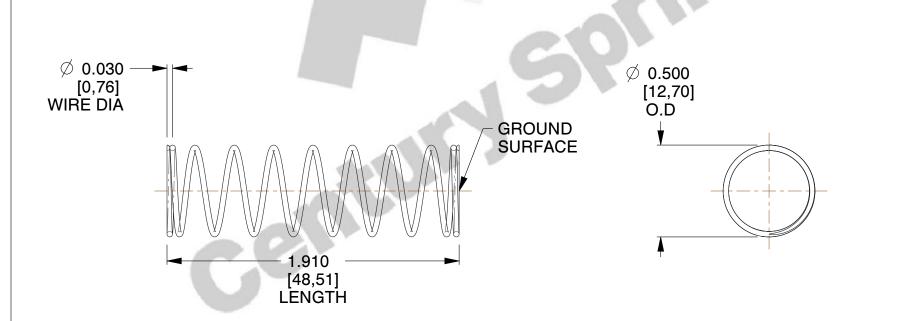

## **NOTES:**

1. Material : Stainless Steel

2. Finish: Glod Irridite

3. Ends: Closed and Ground

4. Total Coils: 10.000

5. Sugg. Max. Deflection: 0.460 (in) 6. Sugg. Max. Load: 2.300 (lbs)

7. All Drawing Dimensions are in Inches [mm]

SCALE

1.914

11772

COMPONENT

COMPRESSION SPRINGS

UNIT
INCH [mm]
SHEET

**SPRINGS**