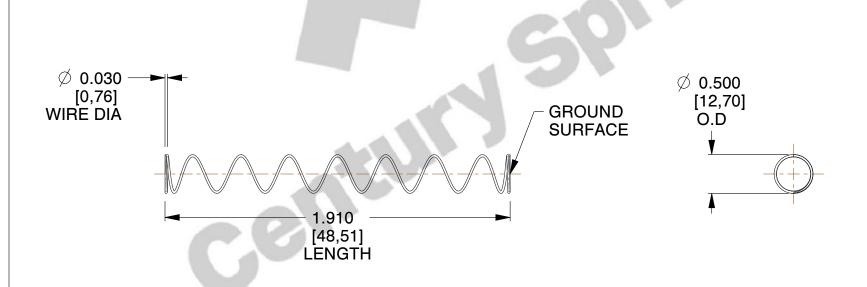

## **NOTES:**

Material : Spring Steel
 Finish : Glod Irridite

3. Ends : Closed and Ground

4. Total Coils: 10.000

5. Sugg. Max. Deflection: 1.700 (in)

6. Sugg. Max. Load: 2.300 (lbs)

7. All Drawing Dimensions are in Inches [mm]