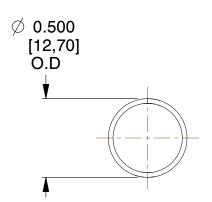

## **NOTES:**

1. Material : Music Wire 2. Finish : Glod Irridite

3. Ends: Closed

4. Total Coils: 10.000

5. Sugg. Max. Deflection: 0.970 (in)6. Sugg. Max. Load: 2.300 (lbs)

7. All Drawing Dimensions are in Inches [mm]