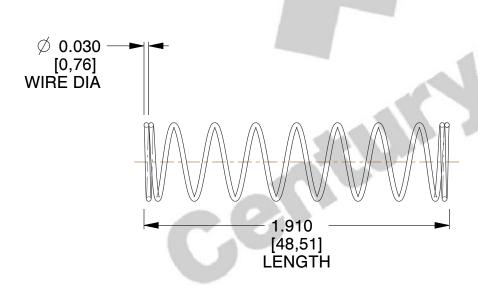

## **NOTES:**

1. Material : Music Wire 2. Finish : Glod Irridite

3. Ends: Closed

4. Total Coils: 10.000

5. Sugg. Max. Deflection: 0.970 (in)6. Sugg. Max. Load: 2.300 (lbs)

7. All Drawing Dimensions are in Inches [mm]