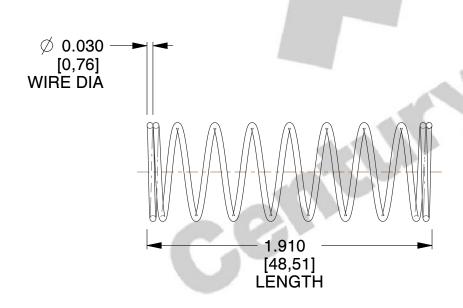

## **NOTES:**

Material : Spring Steel
 Finish : Glod Irridite

3. Ends: Closed

4. Total Coils: 10.000

5. Sugg. Max. Deflection: 0.240 (in)6. Sugg. Max. Load: 2.300 (lbs)

7. All Drawing Dimensions are in Inches [mm]