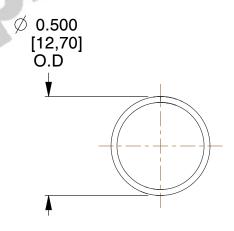

## **NOTES:**

Material : Spring Steel
 Finish : Glod Irridite

3. Ends: Closed

4. Total Coils: 10.000

5. Sugg. Max. Deflection: 0.240 (in)6. Sugg. Max. Load: 2.300 (lbs)

7. All Drawing Dimensions are in Inches [mm]