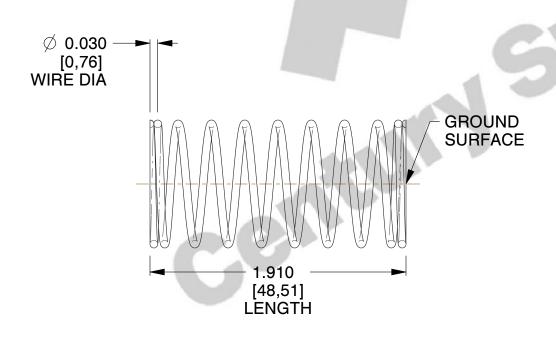

## **NOTES:**

1. Material : Spring Steel 2. Finish : Glod Irridite

3. Ends: Closed and Ground

4. Total Coils: 10.000

5. Sugg. Max. Deflection: 0.620 (in)6. Sugg. Max. Load: 2.300 (lbs)

7. All Drawing Dimensions are in Inches [mm]

SCALE

2.667

COMPONENT

11772

COMPRESSION SPRINGS

UNIT
INCH [mm]

SHEET

**SPRINGS** 