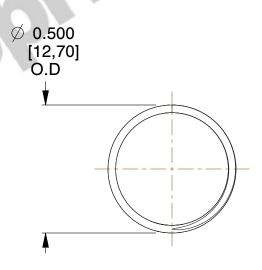

## **NOTES:**

1. Material : Spring Steel 2. Finish : Glod Irridite

3. Ends: Closed and Ground

4. Total Coils: 10.000

5. Sugg. Max. Deflection: 0.620 (in)6. Sugg. Max. Load: 2.300 (lbs)

7. All Drawing Dimensions are in Inches [mm]

SCALE

2.667

COMPONENT

11772

COMPRESSION SPRINGS

UNIT
INCH [mm]

SHEET

**SPRINGS** 