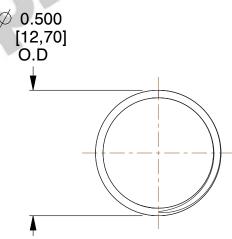

## **NOTES:**

1. Material : Spring Steel 2. Finish: Glod Irridite

3. Ends: Closed and Ground

4. Total Coils: 10.000

5. Sugg. Max. Deflection: 0.670 (in) 6. Sugg. Max. Load : 2.300 (lbs)

7. All Drawing Dimensions are in Inches [mm]