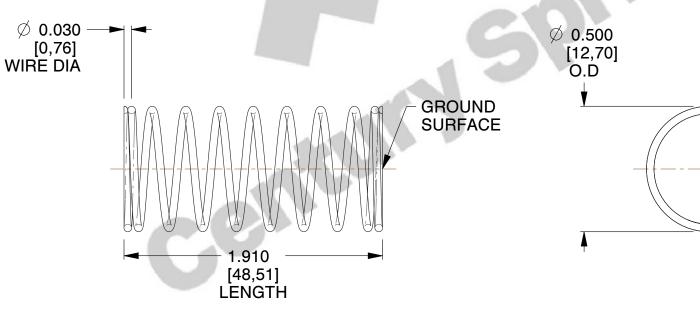

## **NOTES:**

1. Material : Spring Steel 2. Finish: Glod Irridite

3. Ends: Closed and Ground

4. Total Coils: 10.000

5. Sugg. Max. Deflection: 0.670 (in) 6. Sugg. Max. Load : 2.300 (lbs)

7. All Drawing Dimensions are in Inches [mm]