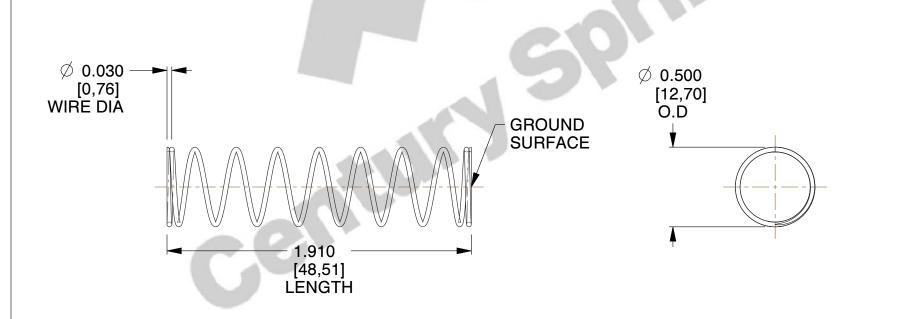

## **NOTES:**

1. Material : Stainless Steel

2. Finish: Glod Irridite

3. Ends: Closed and Ground

4. Total Coils: 10.000

5. Sugg. Max. Deflection: 1.600 (in) 6. Sugg. Max. Load: 2.300 (lbs)

7. All Drawing Dimensions are in Inches [mm]

SCALE

1.660

COMPONENT SPRINGS

11772

COMPRESSION SPRINGS

UNIT
INCH [mm]
SHEET
1 of 1