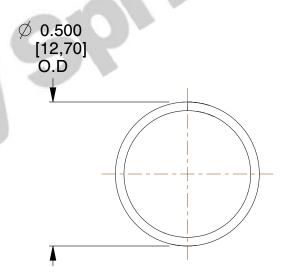

## **NOTES:**

1. Material: Stainless Steel

2. Finish: Glod Irridite

3. Ends: Closed

4. Total Coils: 10.000

5. Sugg. Max. Deflection: 0.240 (in)6. Sugg. Max. Load: 2.300 (lbs)

7. All Drawing Dimensions are in Inches [mm]