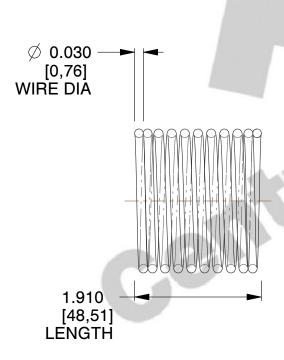

## **NOTES:**

1. Material: Stainless Steel

2. Finish: Glod Irridite

3. Ends: Closed

4. Total Coils: 10.000

5. Sugg. Max. Deflection: 0.240 (in)6. Sugg. Max. Load: 2.300 (lbs)

7. All Drawing Dimensions are in Inches [mm]