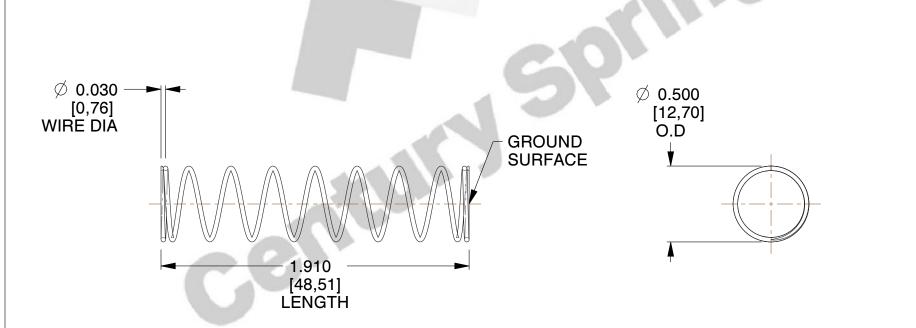

## **NOTES:**

1. Material : Stainless Steel

2. Finish: Glod Irridite

3. Ends: Closed and Ground

4. Total Coils: 10.000

5. Sugg. Max. Deflection : 0.870 (in)6. Sugg. Max. Load : 2.300 (lbs)

7. All Drawing Dimensions are in Inches [mm]