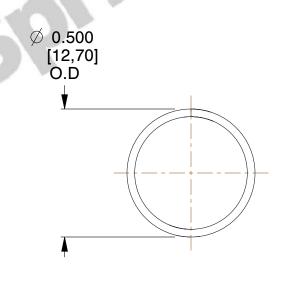

## **NOTES:**

1. Material : Music Wire 2. Finish : Glod Irridite

3. Ends: Closed

4. Total Coils: 10.000

5. Sugg. Max. Deflection: 0.380 (in)6. Sugg. Max. Load: 2.300 (lbs)

7. All Drawing Dimensions are in Inches [mm]

SCALE

2.667

11772

COMPONENT

COMPRESSION SPRINGS

UNIT
INCH [mm]

**SPRINGS** 

SHEET