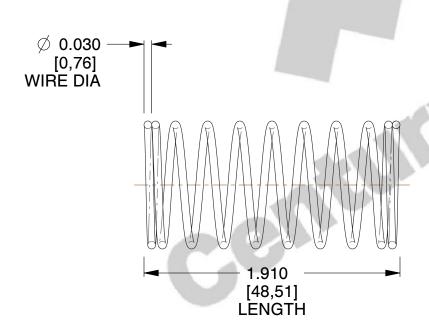

## **NOTES:**

1. Material : Music Wire 2. Finish : Glod Irridite

3. Ends: Closed

4. Total Coils: 10.000

5. Sugg. Max. Deflection: 0.380 (in)6. Sugg. Max. Load: 2.300 (lbs)

7. All Drawing Dimensions are in Inches [mm]

SCALE

2.667

11772

COMPONENT

COMPRESSION SPRINGS

UNIT
INCH [mm]

**SPRINGS** 

SHEET