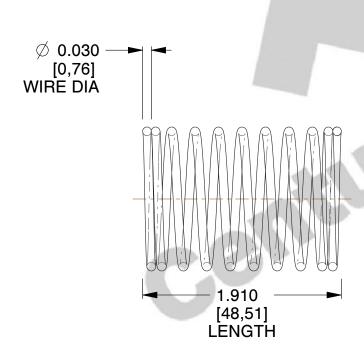

## **NOTES:**

1. Material : Spring Steel 2. Finish : Glod Irridite

3. Ends: Closed

4. Total Coils: 10.000

5. Sugg. Max. Deflection: 0.070 (in)6. Sugg. Max. Load: 2.300 (lbs)

7. All Drawing Dimensions are in Inches [mm]