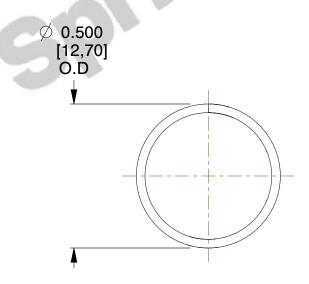

## **NOTES:**

1. Material : Spring Steel 2. Finish : Glod Irridite

3. Ends: Closed

4. Total Coils: 10.000

5. Sugg. Max. Deflection: 0.070 (in)6. Sugg. Max. Load: 2.300 (lbs)

7. All Drawing Dimensions are in Inches [mm]