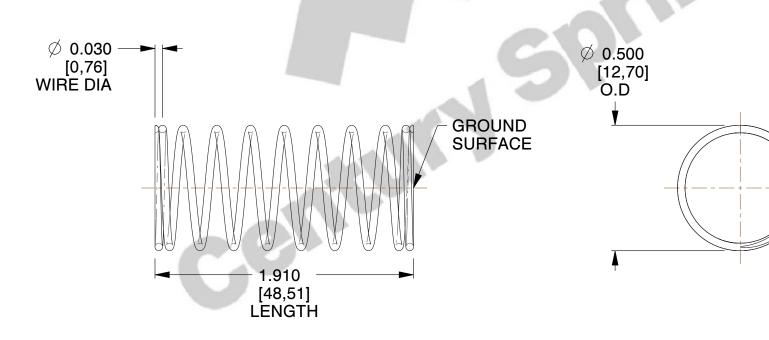

## **NOTES:**

1. Material : Spring Steel 2. Finish : Glod Irridite

3. Ends: Closed and Ground

4. Total Coils: 10.000

5. Sugg. Max. Deflection: 0.540 (in)6. Sugg. Max. Load: 2.300 (lbs)

7. All Drawing Dimensions are in Inches [mm]

SCALE

2.614

COMPONENT

SPRINGS

11772

**COMPRESSION SPRINGS** 

INCH [mm]

UNIT