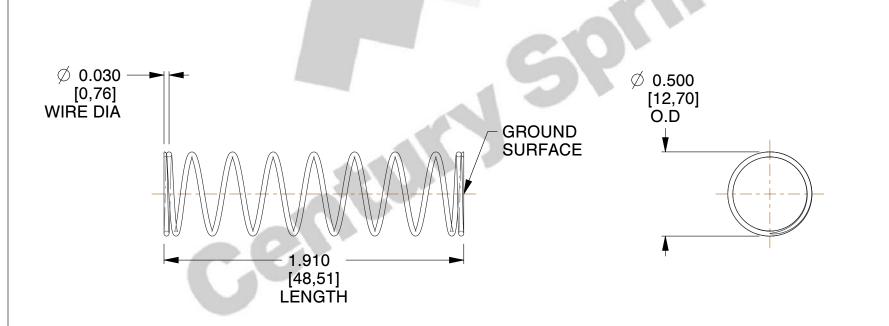

## **NOTES:**

1. Material : Spring Steel 2. Finish : Glod Irridite

3. Ends: Closed and Ground

4. Total Coils: 10.000

5. Sugg. Max. Deflection: 0.880 (in)6. Sugg. Max. Load: 2.300 (lbs)

7. All Drawing Dimensions are in Inches [mm]