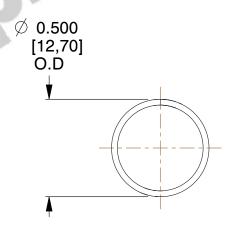

## **NOTES:**

1. Material : Stainless Steel

2. Finish: Glod Irridite

3. Ends: Closed

4. Total Coils: 10.000

5. Sugg. Max. Deflection: 0.820 (in)6. Sugg. Max. Load: 2.300 (lbs)

7. All Drawing Dimensions are in Inches [mm]