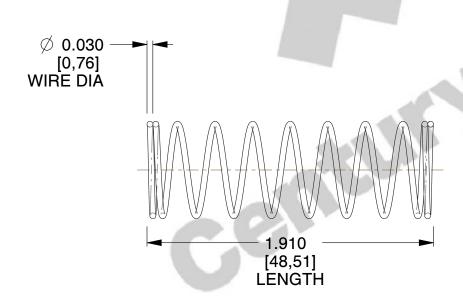

## **NOTES:**

1. Material : Stainless Steel

2. Finish: Glod Irridite

3. Ends: Closed

4. Total Coils: 10.000

5. Sugg. Max. Deflection: 0.820 (in)6. Sugg. Max. Load: 2.300 (lbs)

7. All Drawing Dimensions are in Inches [mm]