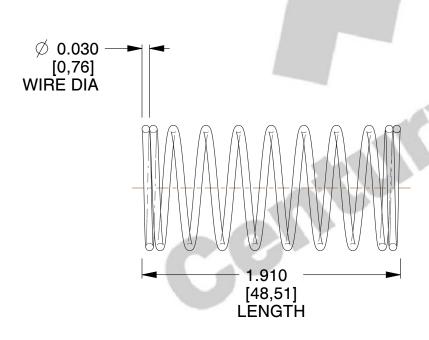

## **NOTES:**

1. Material: Music Wire 2. Finish: Glod Irridite

3. Ends: Closed

4. Total Coils: 10.000

5. Sugg. Max. Deflection: 0.520 (in) 6. Sugg. Max. Load: 2.300 (lbs)

7. All Drawing Dimensions are in Inches [mm]