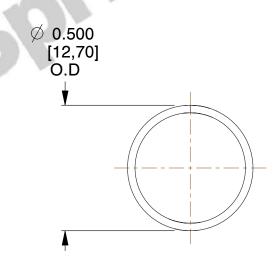

## **NOTES:**

1. Material: Music Wire 2. Finish: Glod Irridite

3. Ends: Closed

4. Total Coils: 10.000

5. Sugg. Max. Deflection: 0.520 (in) 6. Sugg. Max. Load: 2.300 (lbs)

7. All Drawing Dimensions are in Inches [mm]