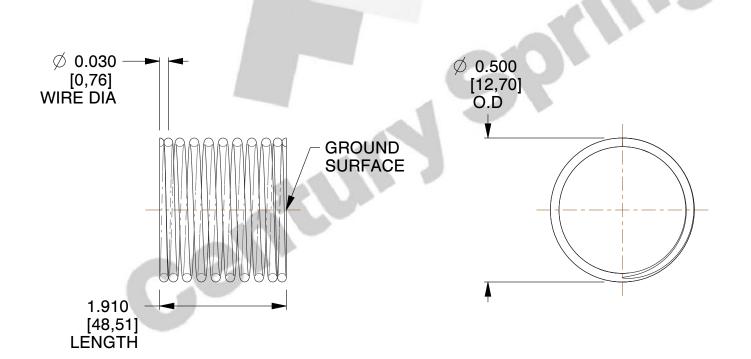

## **NOTES:**

1. Material: Music Wire 2. Finish: Glod Irridite

3. Ends: Closed and Ground

4. Total Coils: 10.000

5. Sugg. Max. Deflection: 0.190 (in) 6. Sugg. Max. Load : 2.300 (lbs)

7. All Drawing Dimensions are in Inches [mm]

SCALE

3.000

| COMPONENT   | SPRINGS |           |
|-------------|---------|-----------|
| 11772       |         | UNIT      |
|             |         | INCH [mm] |
| OOMBBEOOK O | DDINOO  | SHEET     |

COMPRESSION SPRINGS