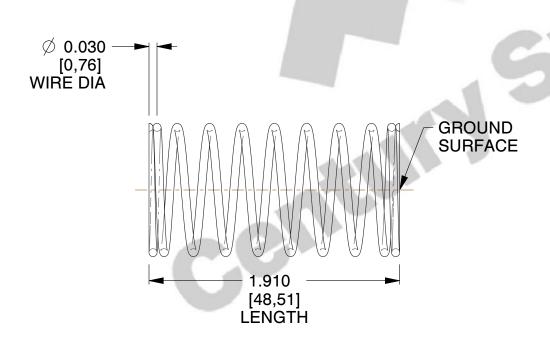

## **NOTES:**

1. Material : Spring Steel 2. Finish : Glod Irridite

3. Ends: Closed and Ground

4. Total Coils: 10.000

5. Sugg. Max. Deflection: 0.110 (in) 6. Sugg. Max. Load: 2.300 (lbs)

7. All Drawing Dimensions are in Inches [mm]