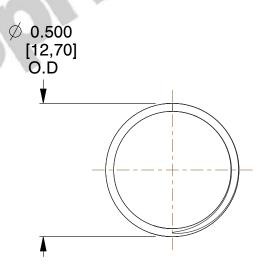

## **NOTES:**

1. Material : Spring Steel 2. Finish : Glod Irridite

3. Ends: Closed and Ground

4. Total Coils: 10.000

5. Sugg. Max. Deflection: 0.110 (in) 6. Sugg. Max. Load: 2.300 (lbs)

7. All Drawing Dimensions are in Inches [mm]