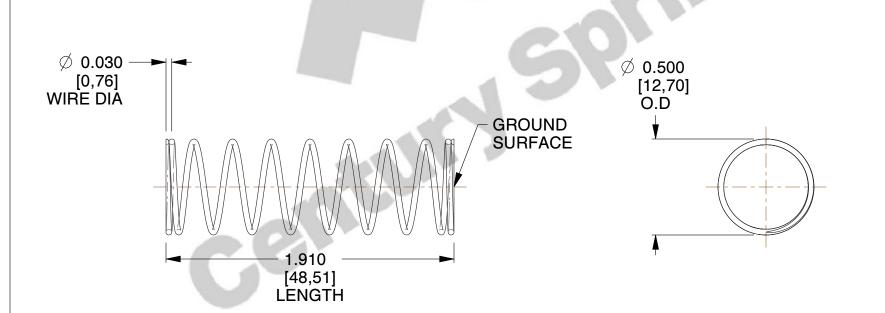

## **NOTES:**

1. Material : Stainless Steel

2. Finish: Glod Irridite

3. Ends: Closed and Ground

4. Total Coils: 10.000

5. Sugg. Max. Deflection: 0.500 (in)6. Sugg. Max. Load: 2.300 (lbs)

7. All Drawing Dimensions are in Inches [mm]