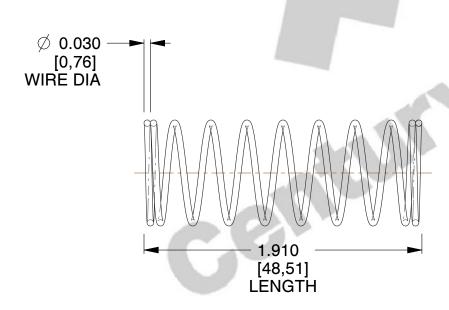

## **NOTES:**

Material : Spring Steel
Finish : Glod Irridite

3. Ends: Closed

4. Total Coils: 10.000

5. Sugg. Max. Deflection: 0.250 (in)6. Sugg. Max. Load: 2.300 (lbs)

7. All Drawing Dimensions are in Inches [mm]

2.210

SCALE

11772

COMPONENT

COMPRESSION SPRINGS

UNIT INCH [mm]

**SPRINGS** 

SHEET