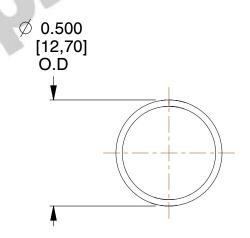

## **NOTES:**

Material : Spring Steel
Finish : Glod Irridite

3. Ends: Closed

4. Total Coils: 10.000

5. Sugg. Max. Deflection: 0.250 (in)6. Sugg. Max. Load: 2.300 (lbs)

7. All Drawing Dimensions are in Inches [mm]

2.210

SCALE

11772

COMPONENT

COMPRESSION SPRINGS

UNIT INCH [mm]

**SPRINGS** 

SHEET