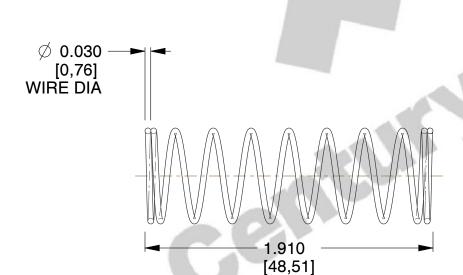

## **NOTES:**

1. Material : Stainless Steel

2. Finish: Glod Irridite

3. Ends: Closed

4. Total Coils: 10.000

Sugg. Max. Deflection: 0.330 (in)
Sugg. Max. Load: 2.300 (lbs)

7. All Drawing Dimensions are in Inches [mm]

LENGTH

This file and any associated information and specifications are provided for reference and evaluation purposes only, and is subject to change without notice. MW Industries makes no representations, warranties or guarantees as to the appropriateness, accuracy, completeness, or suitability for any purpose, of the file, information or specifications. You are solely responsible for the use of the file, information or specifications.