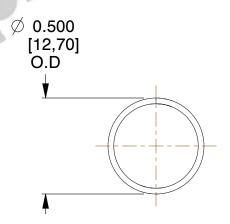

## **NOTES:**

1. Material : Stainless Steel

2. Finish: Glod Irridite

3. Ends: Closed

4. Total Coils: 10.000

Sugg. Max. Deflection: 0.330 (in)
Sugg. Max. Load: 2.300 (lbs)

7. All Drawing Dimensions are in Inches [mm]