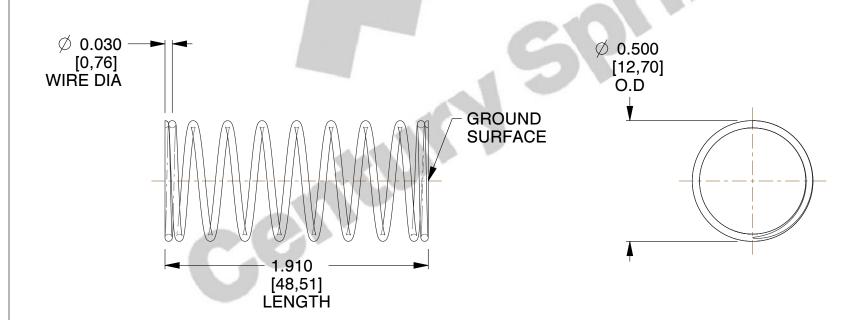

## **NOTES:**

1. Material : Spring Steel 2. Finish : Glod Irridite

3. Ends: Closed and Ground

4. Total Coils: 10.000

5. Sugg. Max. Deflection: 0.540 (in)6. Sugg. Max. Load: 2.300 (lbs)

7. All Drawing Dimensions are in Inches [mm]