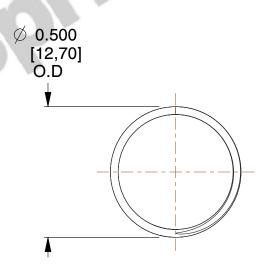

## **NOTES:**

1. Material : Spring Steel 2. Finish : Glod Irridite

3. Ends: Closed and Ground

4. Total Coils: 10.000

5. Sugg. Max. Deflection: 0.230 (in)6. Sugg. Max. Load: 2.300 (lbs)

7. All Drawing Dimensions are in Inches [mm]

SCALE

2.721

COMPONENT

SPRINGS

11772

**COMPRESSION SPRINGS** 

INCH [mm]

UNIT