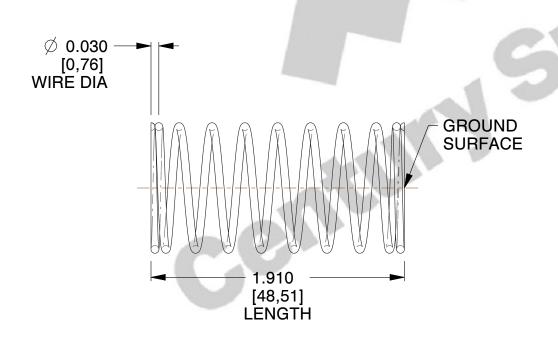

## **NOTES:**

1. Material : Spring Steel 2. Finish : Glod Irridite

3. Ends: Closed and Ground

4. Total Coils: 10.000

5. Sugg. Max. Deflection: 0.230 (in)6. Sugg. Max. Load: 2.300 (lbs)

7. All Drawing Dimensions are in Inches [mm]

SCALE

2.721

COMPONENT

SPRINGS

11772

**COMPRESSION SPRINGS** 

INCH [mm]

UNIT