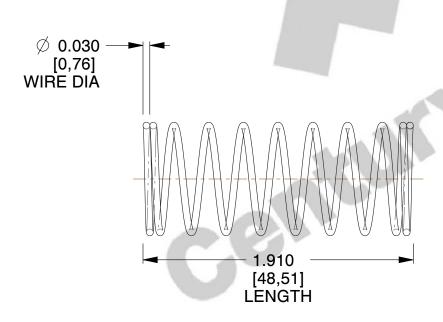

## **NOTES:**

Material : Music Wire
Finish : Glod Irridite

3. Ends: Closed

4. Total Coils: 10.000

5. Sugg. Max. Deflection: 0.810 (in)6. Sugg. Max. Load: 2.300 (lbs)

7. All Drawing Dimensions are in Inches [mm]