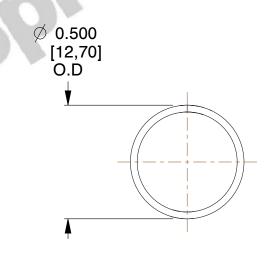

## **NOTES:**

Material : Music Wire
Finish : Glod Irridite

3. Ends: Closed

4. Total Coils: 10.000

5. Sugg. Max. Deflection: 0.810 (in)6. Sugg. Max. Load: 2.300 (lbs)

7. All Drawing Dimensions are in Inches [mm]