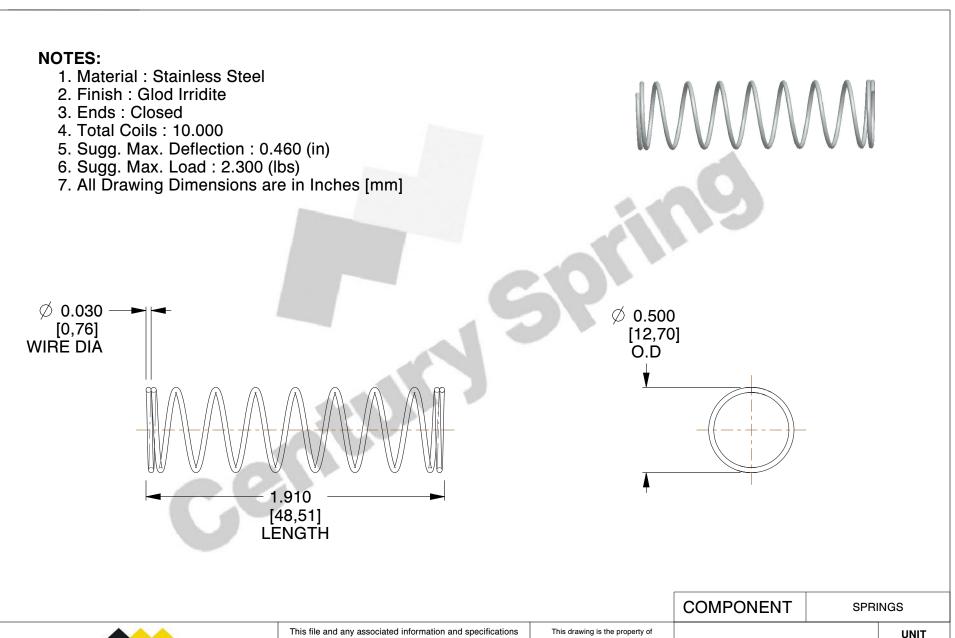

MW Industries. It contains confidential,

proprietary information that is

MW Industries property. Do not disclose

to or duplicate for others except

as authorized by MW Industries.

1.778

SCALE

11772

COMPRESSION SPRINGS

INCH [mm]

SHEET

1 of 1

This file and any associated information and specifications are provided for reference and evaluation purposes only, and is subject to change without notice. MW Industries makes no representations, warranties or guarantees as to the appropriateness, accuracy, completeness, or suitability for any purpose, of the file, information or specifications. You are solely responsible for the use of the file, information or specifications.