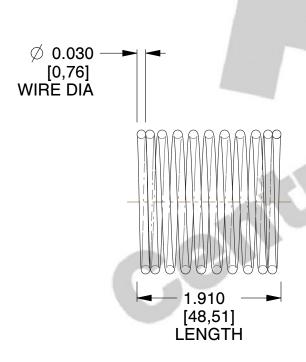

## **NOTES:**

1. Material : Spring Steel 2. Finish : Glod Irridite

3. Ends: Closed

4. Total Coils: 10.000

5. Sugg. Max. Deflection: 0.240 (in)6. Sugg. Max. Load: 2.300 (lbs)

7. All Drawing Dimensions are in Inches [mm]