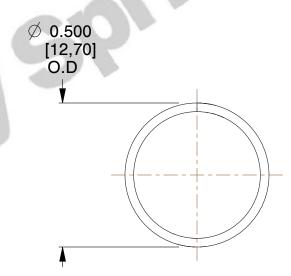

## **NOTES:**

1. Material : Spring Steel 2. Finish : Glod Irridite

3. Ends: Closed

4. Total Coils: 10.000

5. Sugg. Max. Deflection: 0.240 (in)6. Sugg. Max. Load: 2.300 (lbs)

7. All Drawing Dimensions are in Inches [mm]