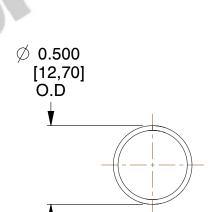

## **NOTES:**

1. Material : Stainless Steel

2. Finish: Glod Irridite

3. Ends: Closed

4. Total Coils: 10.000

5. Sugg. Max. Deflection: 0.560 (in)6. Sugg. Max. Load: 2.300 (lbs)

7. All Drawing Dimensions are in Inches [mm]