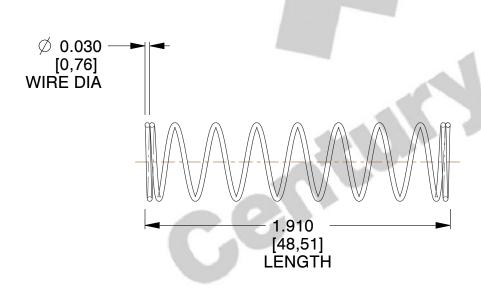

## **NOTES:**

1. Material : Stainless Steel

2. Finish: Glod Irridite

3. Ends: Closed

4. Total Coils: 10.000

5. Sugg. Max. Deflection: 0.560 (in)6. Sugg. Max. Load: 2.300 (lbs)

7. All Drawing Dimensions are in Inches [mm]