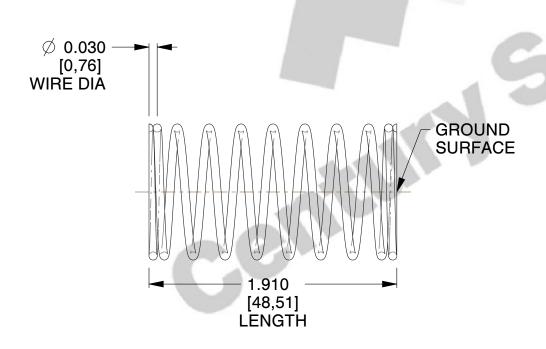

## **NOTES:**

1. Material : Spring Steel 2. Finish : Glod Irridite

3. Ends: Closed and Ground

4. Total Coils: 10.000

5. Sugg. Max. Deflection: 0.220 (in)6. Sugg. Max. Load: 2.300 (lbs)

7. All Drawing Dimensions are in Inches [mm]

SCALE

2.837

COMPONENT

SPRINGS

11772

INCH [mm]

COMPRESSION SPRINGS

SHEET 1 of 1