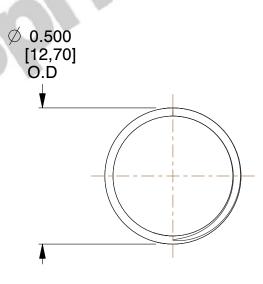

## **NOTES:**

1. Material : Spring Steel 2. Finish : Glod Irridite

3. Ends: Closed and Ground

4. Total Coils: 10.000

5. Sugg. Max. Deflection: 0.220 (in)6. Sugg. Max. Load: 2.300 (lbs)

7. All Drawing Dimensions are in Inches [mm]

SCALE

2.837

COMPONENT

SPRINGS

11772

INCH [mm]

COMPRESSION SPRINGS

SHEET 1 of 1