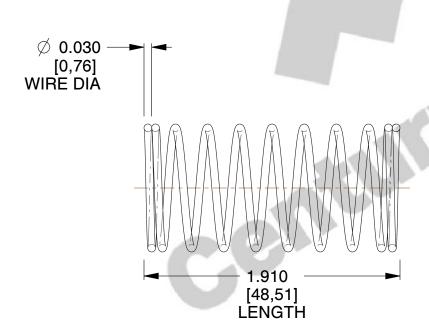

## **NOTES:**

1. Material : Spring Steel 2. Finish : Glod Irridite

3. Ends: Closed

4. Total Coils: 10.000

5. Sugg. Max. Deflection: 0.530 (in)6. Sugg. Max. Load: 2.300 (lbs)

7. All Drawing Dimensions are in Inches [mm]