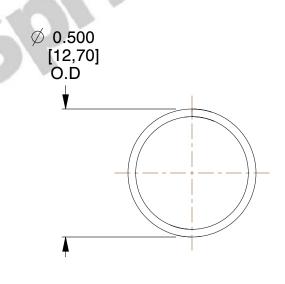

## **NOTES:**

1. Material : Spring Steel 2. Finish : Glod Irridite

3. Ends: Closed

4. Total Coils: 10.000

5. Sugg. Max. Deflection: 0.530 (in)6. Sugg. Max. Load: 2.300 (lbs)

7. All Drawing Dimensions are in Inches [mm]