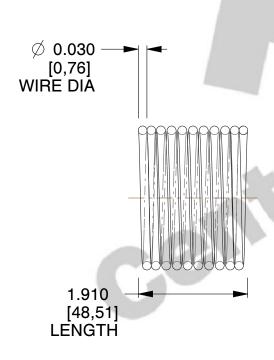

## **NOTES:**

1. Material : Spring Steel 2. Finish: Glod Irridite

3. Ends: Closed

4. Total Coils: 10.000

5. Sugg. Max. Deflection: 0.050 (in) 6. Sugg. Max. Load: 2.300 (lbs)

7. All Drawing Dimensions are in Inches [mm]