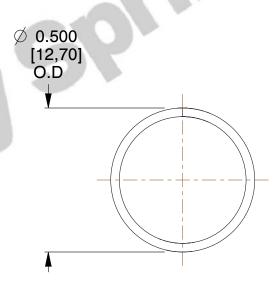

## **NOTES:**

1. Material : Spring Steel 2. Finish: Glod Irridite

3. Ends: Closed

4. Total Coils: 10.000

5. Sugg. Max. Deflection: 0.050 (in) 6. Sugg. Max. Load: 2.300 (lbs)

7. All Drawing Dimensions are in Inches [mm]