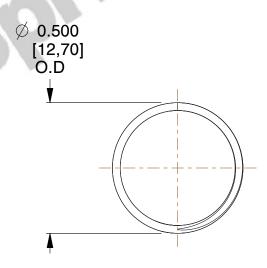

## **NOTES:**

1. Material : Stainless Steel

2. Finish: Glod Irridite

3. Ends: Closed and Ground

4. Total Coils: 10.000

5. Sugg. Max. Deflection: 0.370 (in)6. Sugg. Max. Load: 2.300 (lbs)

7. All Drawing Dimensions are in Inches [mm]

SCALE

2.721

11772

COMPONENT

**COMPRESSION SPRINGS** 

UNIT
INCH [mm]
SHEET

**SPRINGS** 

1 of 1