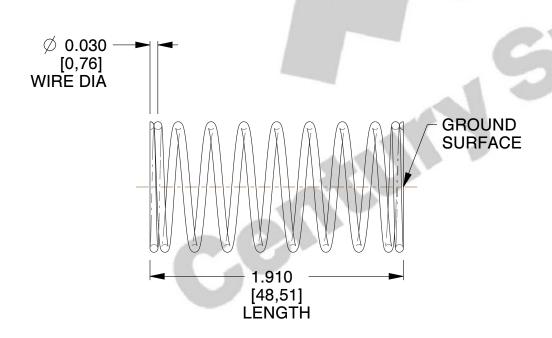

## **NOTES:**

1. Material : Stainless Steel

2. Finish: Glod Irridite

3. Ends: Closed and Ground

4. Total Coils: 10.000

5. Sugg. Max. Deflection: 0.370 (in)6. Sugg. Max. Load: 2.300 (lbs)

7. All Drawing Dimensions are in Inches [mm]

SCALE

2.721

11772

COMPONENT

**COMPRESSION SPRINGS** 

UNIT
INCH [mm]
SHEET

**SPRINGS** 

1 of 1