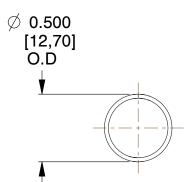

## **NOTES:**

Material : Music Wire
 Finish : Glod Irridite

3. Ends: Closed

4. Total Coils: 10.000

Sugg. Max. Deflection: 1.300 (in)
 Sugg. Max. Load: 2.300 (lbs)

7. All Drawing Dimensions are in Inches [mm]