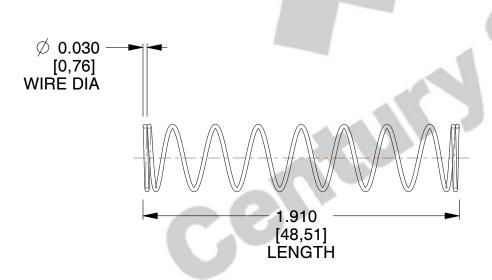

## **NOTES:**

Material : Music Wire
 Finish : Glod Irridite

3. Ends: Closed

4. Total Coils: 10.000

Sugg. Max. Deflection: 1.300 (in)
 Sugg. Max. Load: 2.300 (lbs)

7. All Drawing Dimensions are in Inches [mm]