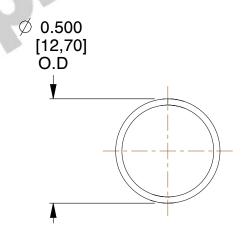

## **NOTES:**

1. Material : Spring Steel 2. Finish: Glod Irridite

3. Ends: Closed

4. Total Coils: 10.000

5. Sugg. Max. Deflection: 0.310 (in) 6. Sugg. Max. Load: 2.300 (lbs)

7. All Drawing Dimensions are in Inches [mm]