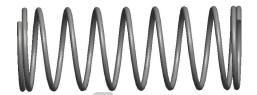

## **NOTES:**

1. Material : Spring Steel 2. Finish: Glod Irridite

3. Ends: Closed

4. Total Coils: 10.000

5. Sugg. Max. Deflection: 0.310 (in) 6. Sugg. Max. Load: 2.300 (lbs)

7. All Drawing Dimensions are in Inches [mm]