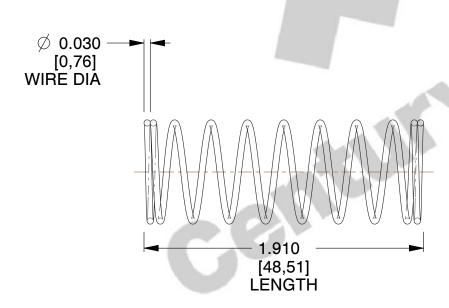

## **NOTES:**

1. Material : Spring Steel 2. Finish: Glod Irridite

3. Ends: Closed

4. Total Coils: 10.000

5. Sugg. Max. Deflection: 0.310 (in) 6. Sugg. Max. Load: 2.300 (lbs)

7. All Drawing Dimensions are in Inches [mm]