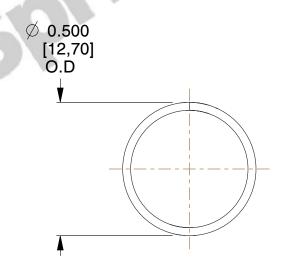

## **NOTES:**

1. Material : Spring Steel 2. Finish : Glod Irridite

3. Ends: Closed

4. Total Coils: 10.000

5. Sugg. Max. Deflection: 0.320 (in)6. Sugg. Max. Load: 2.300 (lbs)

7. All Drawing Dimensions are in Inches [mm]