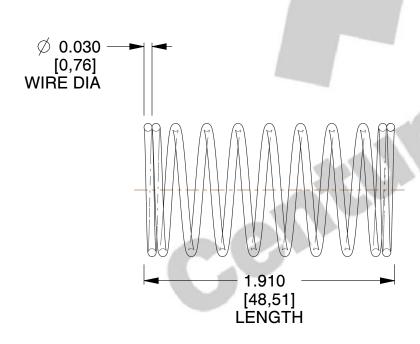

## **NOTES:**

1. Material : Spring Steel 2. Finish : Glod Irridite

3. Ends: Closed

4. Total Coils: 10.000

5. Sugg. Max. Deflection: 0.320 (in)6. Sugg. Max. Load: 2.300 (lbs)

7. All Drawing Dimensions are in Inches [mm]